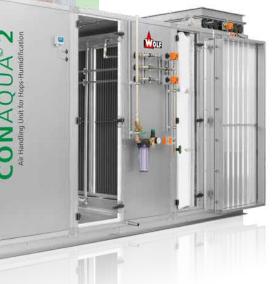

## CONAQUA<sup>©</sup> 2

Professional air handling unit for hop humidification

Control of  ${\bf CON}{\sf AQUA}^{\circ}$  2 on your own computer

An integrated air filter is protecting the humidifier from contamination, increasing hop quality.

WOLF Anlagen-Technik GmbH & Co. KG Geschäftsbereich Landtechnik Münchener Str. 54 85290 Geisenfeld, GERMANY Telefon +49 8452 99-0 Telefax +49 8452 8410 E-Mail info.lt@wolf-geisenfeld.de Internet www.wolf-geisenfeld.de

Humidifier CONAQUA® 2