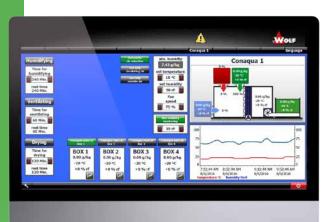

## CONAQUA<sup>©</sup> 2

Professional air handling unit for hop humidification

Control of  ${\bf CON}{\sf AQUA}^{\circ}$  2 on your own computer

## Weather independent conditioning with the most comfortable control ever!

It has never been so comfortable! - With the new software, you are able for the first time to monitor **CON**AQUA<sup>®</sup> **2** with your own computer. This allows you to gain full process control, without having to be

on the spot.

The optimal air for conditioning is produced by controlling the louver flap servo-motors of the mixed air chamber. If there is too little humidity in supply air, the mixed air is enriched as required by the honeycomb humidifier and a fresh water cascade.