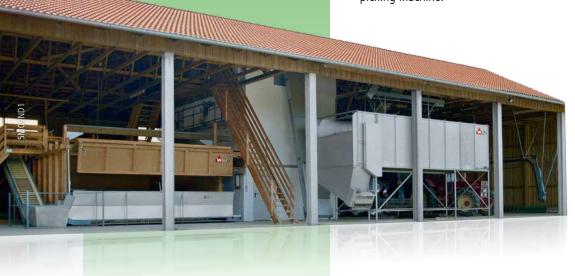

# **Drying** Accessories

Conditioning, Silo, Conveyor Belts

#### **Conditioning**

The automatic conditioning plant is adjusting the hops carefully and profitably to the optimal moisture level.

The upgrade of the conditioned hops can be seen clearly by its gloss and colour intensity.

The WOLF green hops silo is made of hot-dip galvanized sheet steel and is fed directly from the picking machine. The hops are stored in the silo until they are required in the kiln.

The silo floor is a so-called rolliing floor, consisting of overlapping lamellae making a closed surface. When emptying, the whole floor is moving into dumping direction.

This system prevents the hops from being ground during transport. Especially in combination with WOLF conveyor belts, hop silos are an enormously time-saving investment! With the conveyor belt automatic feeding, the silo is self-monitoring. By automatically feeding the kiln, there are no manual working steps except hanging up the bines at the picking machine.