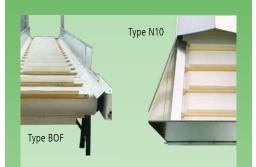

## **Dried Hops Conveyor Belt** Type BOF

This conveyor belt has been developed especially for sensitive crops like hops.

New and unique is the WOLF side sealing. The cloth is running in a tub, providing an even transport.

A grinding of the hops by friction is excluded despite high output. Each umbel reaches the kiln without being damaged.

## **Green Hops Conveyor Belt** Type N10

This conveyor belt with galvanized cover is designed especially for transporting green hops outside.

The belts (630 mm resp. 770 mm wide) enable an especially fast and careful filling of the kiln.